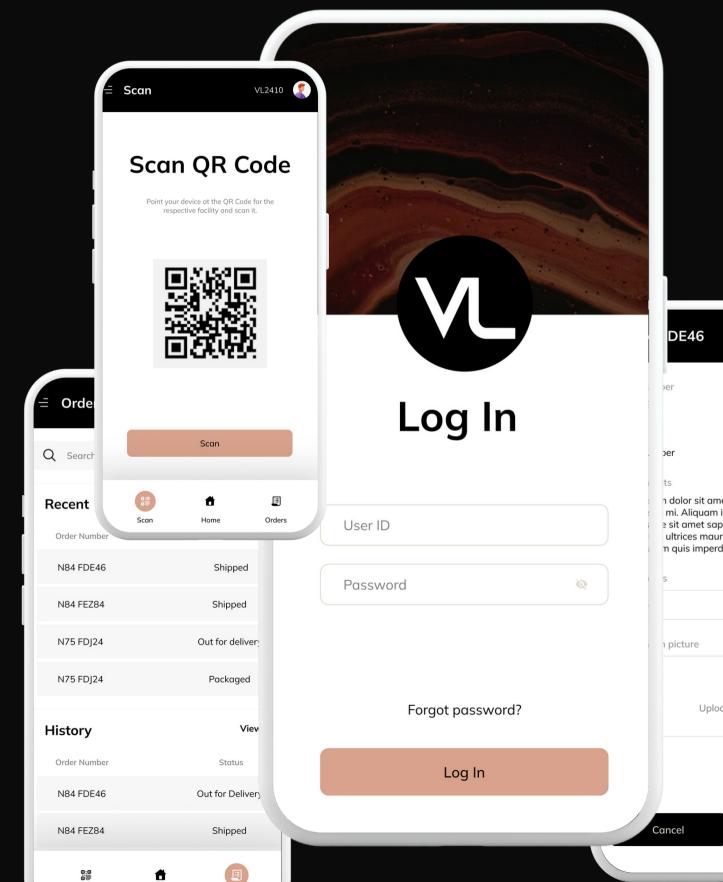

# **WEB APP DEVELOPMENT**

|               | )                                       | Welcome , admin $\sim$                                                                              |                                                                                                                                                                                                                                                                                                                                                                                                                                                                                                                                                                                                                                                                                                                                                                                                                                                                                                                                                                                                                                                                                                                                                                                                                                                                                                                                                                                                                                                                                                                                                                                                                                                                                                                                                                                                                                                                                                                                                                                                                                                                                                                                |
|---------------|-----------------------------------------|-----------------------------------------------------------------------------------------------------|--------------------------------------------------------------------------------------------------------------------------------------------------------------------------------------------------------------------------------------------------------------------------------------------------------------------------------------------------------------------------------------------------------------------------------------------------------------------------------------------------------------------------------------------------------------------------------------------------------------------------------------------------------------------------------------------------------------------------------------------------------------------------------------------------------------------------------------------------------------------------------------------------------------------------------------------------------------------------------------------------------------------------------------------------------------------------------------------------------------------------------------------------------------------------------------------------------------------------------------------------------------------------------------------------------------------------------------------------------------------------------------------------------------------------------------------------------------------------------------------------------------------------------------------------------------------------------------------------------------------------------------------------------------------------------------------------------------------------------------------------------------------------------------------------------------------------------------------------------------------------------------------------------------------------------------------------------------------------------------------------------------------------------------------------------------------------------------------------------------------------------|
| Admin         | n Dashboard                             | Good Morning admin!<br>Admin Dashboard                                                              |                                                                                                                                                                                                                                                                                                                                                                                                                                                                                                                                                                                                                                                                                                                                                                                                                                                                                                                                                                                                                                                                                                                                                                                                                                                                                                                                                                                                                                                                                                                                                                                                                                                                                                                                                                                                                                                                                                                                                                                                                                                                                                                                |
|               | <b>ns</b><br>yee Manage<br>stor Managem | O O+ 2 C<br>New Task Total Employee                                                                 |                                                                                                                                                                                                                                                                                                                                                                                                                                                                                                                                                                                                                                                                                                                                                                                                                                                                                                                                                                                                                                                                                                                                                                                                                                                                                                                                                                                                                                                                                                                                                                                                                                                                                                                                                                                                                                                                                                                                                                                                                                                                                                                                |
| ⊖ Assigr      | n Assignment<br>It                      | TASK<br>No Task Created Yet, Click Above to Create new Task<br>Download Report<br>Select Start Date | Sign In<br>Sign In<br>Enter your username and password<br>to access panel.<br>Username<br>enter your username                                                                                                                                                                                                                                                                                                                                                                                                                                                                                                                                                                                                                                                                                                                                                                                                                                                                                                                                                                                                                                                                                                                                                                                                                                                                                                                                                                                                                                                                                                                                                                                                                                                                                                                                                                                                                                                                                                                                                                                                                  |
|               | Welcome , admin                         |                                                                                                     | Password enter your password Inter your passwo |
| board         | Good Mornin<br>Admin Dashboard          | New Inspector                                                                                       |                                                                                                                                                                                                                                                                                                                                                                                                                                                                                                                                                                                                                                                                                                                                                                                                                                                                                                                                                                                                                                                                                                                                                                                                                                                                                                                                                                                                                                                                                                                                                                                                                                                                                                                                                                                                                                                                                                                                                                                                                                                                                                                                |
| nage<br>nagem |                                         |                                                                                                     |                                                                                                                                                                                                                                                                                                                                                                                                                                                                                                                                                                                                                                                                                                                                                                                                                                                                                                                                                                                                                                                                                                                                                                                                                                                                                                                                                                                                                                                                                                                                                                                                                                                                                                                                                                                                                                                                                                                                                                                                                                                                                                                                |
|               | Email<br>admin<br>Phone Nu              | mber                                                                                                |                                                                                                                                                                                                                                                                                                                                                                                                                                                                                                                                                                                                                                                                                                                                                                                                                                                                                                                                                                                                                                                                                                                                                                                                                                                                                                                                                                                                                                                                                                                                                                                                                                                                                                                                                                                                                                                                                                                                                                                                                                                                                                                                |
|               | Username                                |                                                                                                     |                                                                                                                                                                                                                                                                                                                                                                                                                                                                                                                                                                                                                                                                                                                                                                                                                                                                                                                                                                                                                                                                                                                                                                                                                                                                                                                                                                                                                                                                                                                                                                                                                                                                                                                                                                                                                                                                                                                                                                                                                                                                                                                                |
|               | Password                                |                                                                                                     |                                                                                                                                                                                                                                                                                                                                                                                                                                                                                                                                                                                                                                                                                                                                                                                                                                                                                                                                                                                                                                                                                                                                                                                                                                                                                                                                                                                                                                                                                                                                                                                                                                                                                                                                                                                                                                                                                                                                                                                                                                                                                                                                |

### <u>japrojects.net</u>

This Project involved creating a custom web solution that allowed JA Projects to allow tracking, and delivering assignments to clients via the large network of International freelancers and content partners. This entire project was developed with a budget friendly approach under a tight deadline to meet the client requirements. Vulcann Designed UI/UX , Developed the application platform, Deployed it to meet the needs and requirements set forth by the client. The application came packaged with several custom security features and toolkits that allowed admins to auto-control session validity, control access to employees, create manage and operate employees, orders and inspectors. The platform also came with a detailed reporting and insights tooklits that allowed the admin to obtain detailed reports of a specific time frame.

Technology used: HTML, CSS, PHP, BootStrap, Splide, JS, WordPress